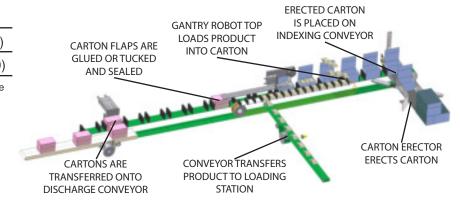

The CE-GRT is a robust and compact integrated packaging system. The CE-GRT features a unique combination of carton erecting and gantry robot technology. Two systems are typically needed to perform carton erecting and gantry loading. These two processes are included in one system, the CE-GRT. This unique feature reduces the overall footprint and lowers integration costs. Furthermore, the CE-GRT can handle auto bottom cartons and unique pack patterns with ease. Custom designed infeed systems can be tailored to fit your existing production lines and your product. Rust proof stainless steel construction, servo motors on main drives, and reject systems are also featured on the CE-GRT.