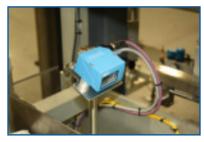

www.afasystemsinc.com

Key Components

Gantry robot pick head can be set up to handle a wide range of pack patterns and products. The above exemplified pick head was designed to nest pouches in a special manner.