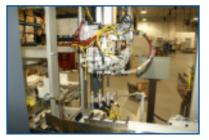

www.afasystemsinc.com

Key Components

Gantry robot pick head can be set up to handle a wide range of pack patterns and products. The above exemplified pick head was designed to nest pouches in a special manner.