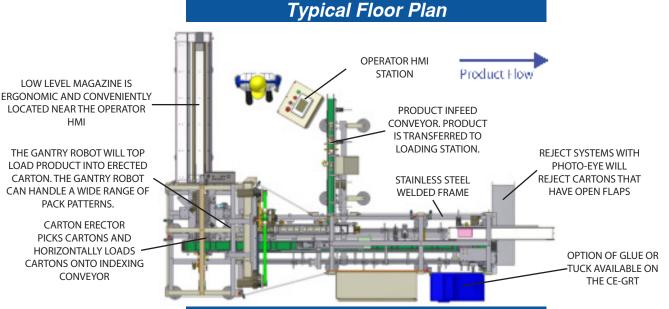

The CE-GRT is a robust and compact integrated packaging system. The CE-GRT features a unique combination of carton erecting and gantry robot technology. Two systems are typically needed to perform carton erecting and gantry loading. These two processes are included in one system, the CE-GRT. This unique feature reduces the overall footprint and lowers integration costs. Furthermore, the CE-GRT can handle auto bottom cartons and unique pack patterns with ease. Custom designed infeed systems can be tailored to fit your existing production lines and your product. Rust proof stainless steel construction, servo motors on main drives, and reject systems are also featured on the CE-GRT.

The CE-GRT's modular design allows retrofits and optional equipment to be integrated into the machine. Code daters, printers, bar code readers and more can be easily integrated.

Servo motors on all major drives ensure smooth operation. In addition, feedback on fault diagnostic and positioning accuracy are accessible with the servo loader.