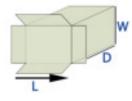

## Carton Size Range

| Standard (Special)   |      | L  | W  | D       |
|----------------------|------|----|----|---------|
| Size Ranges (Inches) | min. | .5 | .5 | 5 (2.5) |
|                      | max. | 14 | 6  | 14 (20) |