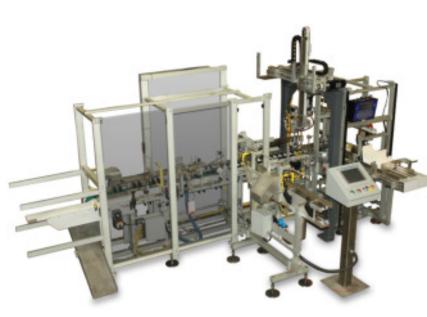

## CE-GRT Carton Erector with Gantry Robot Loader

The CE-GRT is a robust and compact integrated packaging system. The CE-GRT features a unique combination of carton erecting and gantry robot technology. Two systems are typically needed to perform carton erecting and gantry loading. These two processes are included in one system, the CE-GRT. This unique feature reduces the overall footprint and lowers integration costs. Furthermore, the CE-GRT can handle auto bottom cartons and unique pack patterns with ease. Custom designed infeed systems can be tailored to fit your existing production lines and your product. Rust proof stainless steel construction, servo motors on main drives, and reject systems are also featured on the CE-GRT.