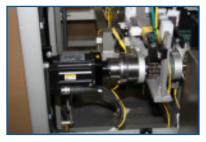

The CE-GRT's modular design allows retrofits and optional equipment to be integrated into the machine. Code daters, printers, bar code readers and more can be easily integrated.

Servo motors on all major drives ensure smooth operation. In addition, feedback on fault diagnostic and positioning accuracy are accessible with the servo loader.