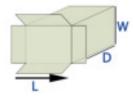

## Carton Size Range

| Standard (Special)   |      | L  | W  | D       |
|----------------------|------|----|----|---------|
| Size Ranges (Inches) | min. | .5 | .5 | 5 (2)   |
|                      | max. | 14 | 6  | 14 (20) |

\* If size outside carton size range please check with AFA Representative

BLANK ONTO LOADING CONVEYOR

Process

AUTOMATIC LOADER TRANSFERS BOTTLES INTO CARTONS CONVEYOR TRANSFERS BOTTLES TO LOADING STATION