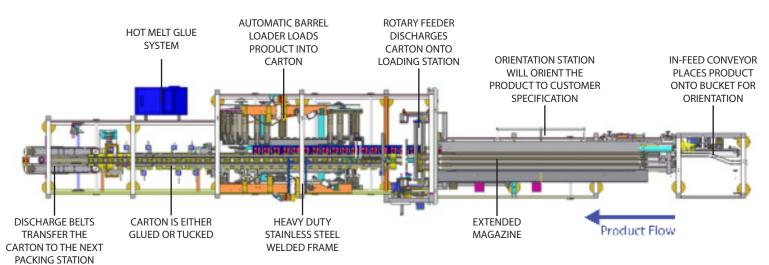

## **Typical Floor Plan**

Key Components

High-speed automatic barrel cam loader can meet your production speeds. A reverse barrel cam loader option is available for window style cartons and special cartons.

Innovative product orientator. Cognex cameras and AFA drive system will automatically orient the product to the customer's specification.

CARTON FEEDER

TRANSFERS CARTON

Rotary dual head feeder can achieve either continuous or intermittent motion carton feed. Furthermore, the feeder can accommodate a wide range of cartons.

TIMING SCREW

**IN-FEED SYSTEM** 

TRANSFERS BOTTLES

\* If size outside carton size range please check with AFA Representative

BLANK ONTO LOADING CONVEYOR

Process

AUTOMATIC LOADER TRANSFERS BOTTLES INTO CARTONS CONVEYOR TRANSFERS BOTTLES TO LOADING STATION