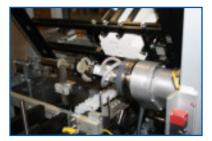

## HD-CMA - Heavy Duty Continuous Motion Autoload Cartoner

The HD-CMA brings significant productivity gains to your manufacturing line. The HD-CMA fall through design means product spills will fall directly on the floor which allows for easier cleaning and wipe down. The servo drives offer reduction in mechanical components thus minimizing overall footprint and providing smooth operation. The servo drives also provide accurate feedback and fault diagnostics as well as assisting with changeover for different carton sizes. High speeds are also achievable through the machines robust frame and rotary feeder. Numerous options can be added to the HD CMA including leaflet inserts, date coding, extended magazine and open flap detection. Discharge belts are also included to reduce carton marking.

## **Typical Floor Plan**

Key Components

High-speed automatic barrel cam loader can meet your production speeds. A reverse barrel cam loader option is available for window style cartons and special cartons.

Innovative product orientator. Cognex cameras and AFA drive system will automatically orient the product to the customer's specification.

CARTON FEEDER

TRANSFERS CARTON

Rotary dual head feeder can achieve either continuous or intermittent motion carton feed. Furthermore, the feeder can accommodate a wide range of cartons.